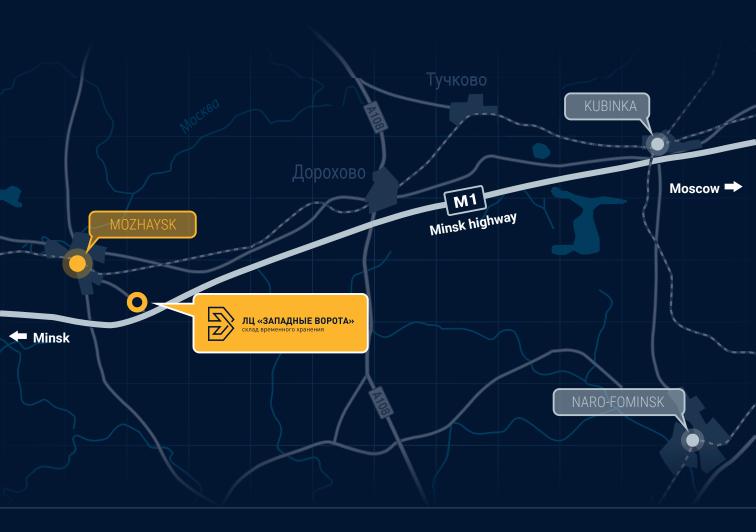

# **DIRECTIONS**

- Warehouse address: 143204, Moscow region, Mozhaysk district, Otyakovo village
- Location: 103,5 km of M1 highway

**GPS:** 55.4808,36.0846

**GPS:** 55.4808,36.0846

#### Location:

- 103,5 km of Minsk (M1) Highway - 500 m;

JSC «LOGISTICS CENTRE «WEST GATE» is an obviouse choice for customs clearance of FMCG-goods, food stuff, live animals and plants (including cattle, chickens, horses) and breeding material (sperm).