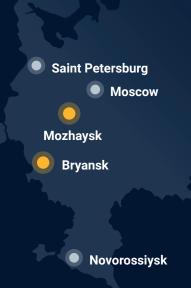

  temporary storage warehouse (certifacate № 10013/260214/10130/6 from 04.06.2021).

  customs warehouse (certificate №10013/041/A from 22.05.2020)

  «Logistics centre «WEST GATE» is located in Mozhaysk District of Moscow Region

  (Otyakovo village, 103,5 km of M1 highway)
- KTM LLC importer of fresh fruits and vegetables

### TEMPORARY STORAGE WAREHOUSE; CUSTOMS WAREHOUSE

Mozhaysk Customs Station of Moscow Region Customhouse

Code: 10013150

**Address** 143204, Moscow Region, Mozhaysk District, Otyakovo village, 103,5 km M1 Highway

# **DIRECTIONS**

- Warehouse address: 143204, Moscow region, Mozhaysk district, Otyakovo village
- Location: 103,5 km of M1 highway

**GPS:** 55.4808,36.0846